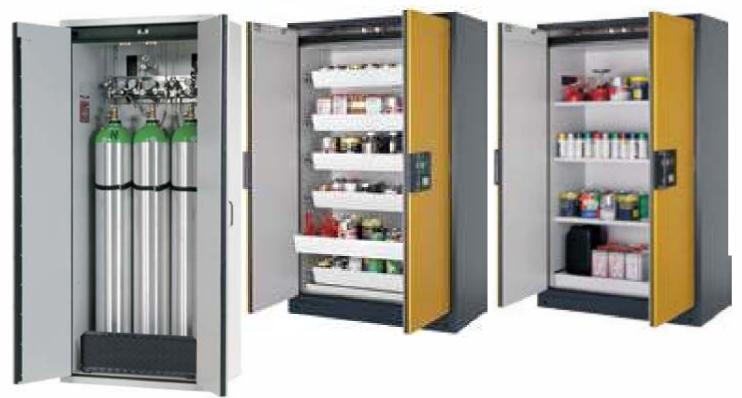

## EN 14470-1 SAFETY CABINETS FOR FLAMMABLE AND EXPLOSIVE PRODUCTS EN 14470-2 SAFETY CABINETS FOR GAS CYLINDERS 30, 60, 90, 105 Mins

Storage cabinets for lithium-ion batteries - 105 minutes

To protect the users health and to improve the life cycle and the safety of your cabinet, we recommend to install an exhausting system.