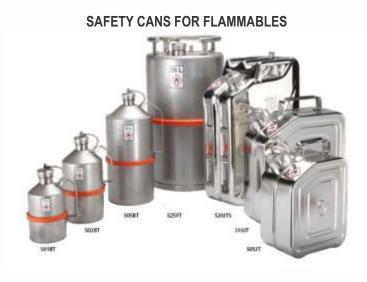

## SAFETY CABINETS FOR FLAMMABLE AND EXPLOSIVE PRODUCTS AND GAS CYLINDERS

**SELECTION GUIDE** 

| You store chemical pro                                                     | oducts                                                                                                                                                                                    | We propose you                                                                                                                                                                                                                               | Range                         | You are in compliance with                                                                   |
|----------------------------------------------------------------------------|-------------------------------------------------------------------------------------------------------------------------------------------------------------------------------------------|----------------------------------------------------------------------------------------------------------------------------------------------------------------------------------------------------------------------------------------------|-------------------------------|----------------------------------------------------------------------------------------------|
|                                                                            |                                                                                                                                                                                           | Cabinets type 105 min                                                                                                                                                                                                                        | 790+ - 790+T                  | EN 14470-1                                                                                   |
|                                                                            | Safety cabinets                                                                                                                                                                           | Cabinets type 60 min                                                                                                                                                                                                                         | 760+                          | FM 6050                                                                                      |
|                                                                            | with fire resistance                                                                                                                                                                      | Cabinets type 30 min                                                                                                                                                                                                                         | 3030 - 3030T<br>3030PV - 7030 |                                                                                              |
|                                                                            |                                                                                                                                                                                           | FM cabinets                                                                                                                                                                                                                                  | 2                             | FM 6050 - NFPA - OSHA                                                                        |
| Flammables                                                                 |                                                                                                                                                                                           | Safety cabinets with extinguisher                                                                                                                                                                                                            | 1                             | -                                                                                            |
|                                                                            | Safety cabinets                                                                                                                                                                           | Safety storage cabinets                                                                                                                                                                                                                      | 3/5                           | NF EN ISO 1182                                                                               |
|                                                                            | 0 ( ) 1 1 .                                                                                                                                                                               | Secure cabinets                                                                                                                                                                                                                              | 14.E                          | -                                                                                            |
|                                                                            | Safety shelvings                                                                                                                                                                          | Safety shelvings                                                                                                                                                                                                                             | R                             | •                                                                                            |
| (N)                                                                        | Containment tanks                                                                                                                                                                         | Containment tanks                                                                                                                                                                                                                            | BR                            | -                                                                                            |
|                                                                            |                                                                                                                                                                                           | 0.11                                                                                                                                                                                                                                         | G                             | EPA – UFC                                                                                    |
|                                                                            | Safety cans                                                                                                                                                                               | Stainless steel cans                                                                                                                                                                                                                         | S                             | FM – UL                                                                                      |
|                                                                            | ,                                                                                                                                                                                         | Steel cans                                                                                                                                                                                                                                   | J                             | FM – NFPA – OSHA                                                                             |
| Corrosives                                                                 | Safety cabinets built in steel                                                                                                                                                            | FM cabinets                                                                                                                                                                                                                                  | 4                             | FM - NFPA - OSHA                                                                             |
|                                                                            | Hight-corrosive products                                                                                                                                                                  | Corrosion resistant cabinets                                                                                                                                                                                                                 | 8.A & 8.B                     |                                                                                              |
|                                                                            | safety cabinets                                                                                                                                                                           | Cabinets type 30 min                                                                                                                                                                                                                         | 3030.M                        | EN 14470-1                                                                                   |
|                                                                            | Safety shelvings                                                                                                                                                                          | Safety shelvings                                                                                                                                                                                                                             | R                             | -                                                                                            |
|                                                                            | 0                                                                                                                                                                                         |                                                                                                                                                                                                                                              | BR                            | -                                                                                            |
|                                                                            | Containment tanks                                                                                                                                                                         | Containment tanks                                                                                                                                                                                                                            | G                             | EPA – UFC                                                                                    |
|                                                                            | Safety cans                                                                                                                                                                               | HPDE cans                                                                                                                                                                                                                                    | J                             | FM                                                                                           |
|                                                                            | Calcity dans                                                                                                                                                                              | Ventilation cabinets                                                                                                                                                                                                                         | 13                            | 1 101                                                                                        |
| Toxics / noxious                                                           | Safety cabinets                                                                                                                                                                           |                                                                                                                                                                                                                                              |                               | •                                                                                            |
|                                                                            |                                                                                                                                                                                           | Filtering ventilation safety cabinets                                                                                                                                                                                                        | 12.X                          | NF X 15-211*                                                                                 |
|                                                                            |                                                                                                                                                                                           | Filtering ventilation secure cabinets                                                                                                                                                                                                        | 14.X                          |                                                                                              |
|                                                                            |                                                                                                                                                                                           | Filtering ventilation safety cabinets type 30 minutes                                                                                                                                                                                        | 3030.X                        | NF X 15-211* - EN 14470-1                                                                    |
|                                                                            | Cofebrahalia                                                                                                                                                                              | Safety shelvings                                                                                                                                                                                                                             | R                             | -                                                                                            |
| <b>\^</b> \\\\\\\\\\\\\\\\\\\\\\\\\\\\\\\\\\\                              | Safety shelvings                                                                                                                                                                          |                                                                                                                                                                                                                                              | BR                            |                                                                                              |
| ·                                                                          | Containment tanks                                                                                                                                                                         | Containment tanks                                                                                                                                                                                                                            | G                             | EPA – UFC                                                                                    |
| Different                                                                  | - Contaminant talika                                                                                                                                                                      | Under-bench cabinets                                                                                                                                                                                                                         | 6                             | 2.7. 0.0                                                                                     |
| Different                                                                  |                                                                                                                                                                                           |                                                                                                                                                                                                                                              |                               |                                                                                              |
| chemical families                                                          | Safety cabinets                                                                                                                                                                           | Multirisk and modulable secure cabinets                                                                                                                                                                                                      | 14                            |                                                                                              |
| (flammables,                                                               |                                                                                                                                                                                           | Secure cabinets                                                                                                                                                                                                                              | 14.L                          | •                                                                                            |
| corrosives, toxics,<br>noxious)                                            |                                                                                                                                                                                           | Secure cabinets with drawers                                                                                                                                                                                                                 | 14.T                          |                                                                                              |
|                                                                            |                                                                                                                                                                                           | Secure cabinets                                                                                                                                                                                                                              | 14.E                          |                                                                                              |
|                                                                            |                                                                                                                                                                                           | Multirisk cabinets type 105 min                                                                                                                                                                                                              | 790+M                         |                                                                                              |
|                                                                            |                                                                                                                                                                                           | Multirisk cabinets type 90, 60 min                                                                                                                                                                                                           | 11+B                          | EN 14470-1                                                                                   |
|                                                                            |                                                                                                                                                                                           | Multirisk cabinets type 30 min                                                                                                                                                                                                               | 3030.M                        |                                                                                              |
|                                                                            |                                                                                                                                                                                           |                                                                                                                                                                                                                                              |                               |                                                                                              |
|                                                                            |                                                                                                                                                                                           | Filtering ventilation safety cabinets                                                                                                                                                                                                        | 12                            |                                                                                              |
|                                                                            |                                                                                                                                                                                           | Filtering ventilation safety cabinets Labopur                                                                                                                                                                                                | 12.X                          | NF X 15-211*                                                                                 |
|                                                                            |                                                                                                                                                                                           | Filtering ventilation secure cabinets Labopur                                                                                                                                                                                                | 14.X                          |                                                                                              |
| · ·                                                                        |                                                                                                                                                                                           | Filtering ventilation safety cabinets type 30 minutes                                                                                                                                                                                        | 3030.X                        | NF X 15-211* - EN 14470-1                                                                    |
| Dootioidoo                                                                 |                                                                                                                                                                                           | Safety cabinets                                                                                                                                                                                                                              | 16.E                          |                                                                                              |
| Pesticides                                                                 | Safety cabinets                                                                                                                                                                           | Secure cabinets                                                                                                                                                                                                                              | 16.L                          | <u>.</u>                                                                                     |
|                                                                            |                                                                                                                                                                                           | Ready to build secure cabinets                                                                                                                                                                                                               | 16.K                          |                                                                                              |
|                                                                            |                                                                                                                                                                                           | HPDE safety shelvings                                                                                                                                                                                                                        | R                             |                                                                                              |
|                                                                            | Safety shelvings                                                                                                                                                                          |                                                                                                                                                                                                                                              | R                             |                                                                                              |
|                                                                            |                                                                                                                                                                                           | Steel safety shelvings                                                                                                                                                                                                                       |                               | EPA – UFC                                                                                    |
|                                                                            | Containment tanks                                                                                                                                                                         | Containment tanks                                                                                                                                                                                                                            | BR<br>G                       |                                                                                              |
| ithium-ion                                                                 | Safety cabinets                                                                                                                                                                           | Antifire safety cabinets                                                                                                                                                                                                                     | 790+LI                        |                                                                                              |
| Gas cylinders 🔗                                                            | ,                                                                                                                                                                                         | ·                                                                                                                                                                                                                                            | 7630BG                        | EN 14470-2                                                                                   |
| Filing/                                                                    | Safety cabinets                                                                                                                                                                           | Antifire safety cabinets  Fire resistant filing/document cabinets                                                                                                                                                                            | AD73-AD76-AD79                | NT Fire 017                                                                                  |
|                                                                            | Safe for documents                                                                                                                                                                        | Safe for documents                                                                                                                                                                                                                           | AD3 & AD4                     | NF EN ISO 1182                                                                               |
| document 🥙                                                                 | Sale for documents                                                                                                                                                                        |                                                                                                                                                                                                                                              |                               | NF EN 150 1102                                                                               |
| Nana and an least and a second                                             | 0 11                                                                                                                                                                                      | Fire resistant safe for documents                                                                                                                                                                                                            | AD30                          |                                                                                              |
| Smartphones                                                                | Secure cabinets with individual lockers                                                                                                                                                   | Indivudual lockers for smartphones                                                                                                                                                                                                           | 21                            |                                                                                              |
| You need to collect your                                                   | wastes                                                                                                                                                                                    |                                                                                                                                                                                                                                              |                               |                                                                                              |
| Flammables                                                                 | Safety cabinets                                                                                                                                                                           | Cabinets type 105 min for recovery of waste                                                                                                                                                                                                  | 7.90ARD                       | EN 14470-1                                                                                   |
|                                                                            | <u> </u>                                                                                                                                                                                  | Cabinets type 30 min for recovery of waste                                                                                                                                                                                                   | 3030.ARD                      | EN 14470-1 - FM 6050                                                                         |
| You use chemical prod                                                      | iucis                                                                                                                                                                                     |                                                                                                                                                                                                                                              |                               |                                                                                              |
| Flammables,                                                                | Ductless fume hoods                                                                                                                                                                       | Labopur ductless fume hoods                                                                                                                                                                                                                  | Н                             | NF X 15-211 – Classe 2                                                                       |
| orrosives, toxics,                                                         | Duoness lume 11000s                                                                                                                                                                       | PMSF – Ductless fume hood and storage cabinets with recirculating air                                                                                                                                                                        | Н                             | 11. A 10-211 - Oldsse Z                                                                      |
| noxious                                                                    | Laminar flow clean benches                                                                                                                                                                | Laminar flow clean benches                                                                                                                                                                                                                   | Н                             | EN 40402 100 440                                                                             |
|                                                                            | Biological safety cabinets                                                                                                                                                                | Biological safety cabinets                                                                                                                                                                                                                   | Н                             | EN 12469 - ISO 14644-1 classe 3                                                              |
| W / エ / ふふ / ご / U                                                         | Diological salety capillets                                                                                                                                                               |                                                                                                                                                                                                                                              | Н                             |                                                                                              |
|                                                                            |                                                                                                                                                                                           | Fume hoods with external connection                                                                                                                                                                                                          |                               |                                                                                              |
|                                                                            | Fume hoods with external connection                                                                                                                                                       | Fume hoods with external connection                                                                                                                                                                                                          |                               |                                                                                              |
| You would like to vent                                                     | Fume hoods with external connection                                                                                                                                                       |                                                                                                                                                                                                                                              | V                             |                                                                                              |
| You would like to vent                                                     | Fume hoods with external connection                                                                                                                                                       | Ventilation boxes                                                                                                                                                                                                                            | V                             |                                                                                              |
|                                                                            | Fume hoods with external connection your cabinet                                                                                                                                          | Ventilation boxes ATEX ventilation boxes                                                                                                                                                                                                     | V                             | ATEX                                                                                         |
| You would like to vent                                                     | Fume hoods with external connection your cabinet                                                                                                                                          | Ventilation boxes ATEX ventilation boxes Recirculating air box Labopur                                                                                                                                                                       | V<br>H                        |                                                                                              |
| You would like to vent  Ventilation                                        | Fume hoods with external connection your cabinet Without active charcoal filter                                                                                                           | Ventilation boxes ATEX ventilation boxes                                                                                                                                                                                                     | V                             | ATEX                                                                                         |
| You would like to vent                                                     | Fume hoods with external connection your cabinet Without active charcoal filter                                                                                                           | Ventilation boxes ATEX ventilation boxes Recirculating air box Labopur                                                                                                                                                                       | V<br>H                        | ATEX                                                                                         |
| You would like to vent  Ventilation  You need equipments                   | Fume hoods with external connection your cabinet Without active charcoal filter                                                                                                           | Ventilation boxes ATEX ventilation boxes Recirculating air box Labopur                                                                                                                                                                       | V<br>H                        | ATEX                                                                                         |
| You would like to vent  Ventilation  You need equipments  ire              | Fume hoods with external connection your cabinet  Without active charcoal filter  With active charcoal filter  Safety waste bins                                                          | Ventilation boxes ATEX ventilation boxes Recirculating air box Labopur Filtration boxes  Safety waste bins                                                                                                                                   | V<br>H<br>V                   | ATEX NF X 15-211* TNO – IBBC – NVBB – FM                                                     |
| You would like to vent  Ventilation  You need equipments  ire              | Fume hoods with external connection your cabinet  Without active charcoal filter  With active charcoal filter  Safety waste bins Fire blankets                                            | Ventilation boxes  ATEX ventilation boxes  Recirculating air box Labopur  Filtration boxes  Safety waste bins  Fire blankets                                                                                                                 | V<br>H<br>V<br>P&J<br>A       | ATEX<br>NF X 15-211*<br>-                                                                    |
| You would like to vent  Ventilation  You need equipments  Fire  Protection | Fume hoods with external connection your cabinet  Without active charcoal filter  With active charcoal filter  Safety waste bins                                                          | Ventilation boxes  ATEX ventilation boxes  Recirculating air box Labopur  Filtration boxes  Safety waste bins  Fire blankets  Safety ashtrays                                                                                                | V H V P & J A C               | ATEX NF X 15-211* - TNO – IBBC – NVBB – FM EN 1869-1997 -                                    |
| You would like to vent  Ventilation  You need equipments  ire              | Fume hoods with external connection your cabinet  Without active charcoal filter  With active charcoal filter  Safety waste bins Fire blankets                                            | Ventilation boxes  ATEX ventilation boxes  Recirculating air box Labopur  Filtration boxes  Safety waste bins  Fire blankets  Safety ashtrays  Combination units                                                                             | V H V P&J A C DL              | ATEX NF X 15-211* - TNO – IBBC – NVBB – FM EN 1869-1997 - EN 15154-1, EN 15154-2             |
| You would like to vent  Ventilation  You need equipments  Fire  Protection | Fume hoods with external connection your cabinet  Without active charcoal filter  With active charcoal filter  Safety waste bins Fire blankets Safety ashtrays                            | Ventilation boxes  ATEX ventilation boxes  Recirculating air box Labopur  Filtration boxes  Safety waste bins  Fire blankets  Safety ashtrays  Combination units  Showers connected to water network                                         | V H V V P&J A C DL DL         | ATEX NF X 15-211* - TNO – IBBC – NVBB – FM EN 1869-1997 - EN 15154-1, EN 15154-2 EN 15154-1  |
| You would like to vent  Ventilation  You need equipments  Fire  Protection | Fume hoods with external connection your cabinet  Without active charcoal filter  With active charcoal filter  Safety waste bins Fire blankets Safety ashtrays  Safety combination units, | Ventilation boxes  ATEX ventilation boxes  Recirculating air box Labopur  Filtration boxes  Safety waste bins  Fire blankets  Safety ashtrays  Combination units  Showers connected to water network  Eye-washers connected to water network | V H V V P & J A C DL DL DL    | ATEX NF X 15-211* - TNO – IBBC – NVBB – FM EN 1869-1997 - EN 15154-1, EN 15154-2             |
| You would like to vent  Ventilation  You need equipments  Fire  Protection | Fume hoods with external connection your cabinet  Without active charcoal filter  With active charcoal filter  Safety waste bins Fire blankets Safety ashtrays                            | Ventilation boxes  ATEX ventilation boxes  Recirculating air box Labopur  Filtration boxes  Safety waste bins  Fire blankets  Safety ashtrays  Combination units  Showers connected to water network                                         | V H V V P&J A C DL DL         | ATEX NF X 15-211* - TNO – IBBC – NVBB – FM EN 1869-1997 - EN 15154-1, EN 15154-2 EN 15154-1  |
| You would like to vent  Ventilation  You need equipments  Fire  Protection | Fume hoods with external connection your cabinet  Without active charcoal filter  With active charcoal filter  Safety waste bins Fire blankets Safety ashtrays  Safety combination units, | Ventilation boxes  ATEX ventilation boxes  Recirculating air box Labopur  Filtration boxes  Safety waste bins  Fire blankets  Safety ashtrays  Combination units  Showers connected to water network  Eye-washers connected to water network | V H V V P & J A C DL DL DL    | ATEX NF X 15-211*  - TNO – IBBC – NVBB – FM EN 1869-1997 - EN 15154-1, EN 15154-2 EN 15154-1 |