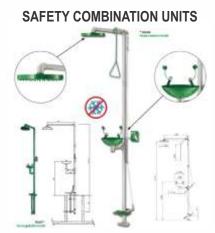

## SAFETY CABINETS FOR FLAMMABLE AND EXPLOSIVE PRODUCTS AND GAS CYLINDERS

**SELECTION GUIDE** 

| You store chemical pro                                                     | oducts                                                                                                                                                                                    | We propose you                                                                                                                                                                                                                               | Range                         | You are in compliance with                                                                   |
|----------------------------------------------------------------------------|-------------------------------------------------------------------------------------------------------------------------------------------------------------------------------------------|----------------------------------------------------------------------------------------------------------------------------------------------------------------------------------------------------------------------------------------------|-------------------------------|----------------------------------------------------------------------------------------------|
|                                                                            |                                                                                                                                                                                           | Cabinets type 105 min                                                                                                                                                                                                                        | 790+ - 790+T                  | EN 14470-1                                                                                   |
|                                                                            | Safety cabinets                                                                                                                                                                           | Cabinets type 60 min                                                                                                                                                                                                                         | 760+                          | FM 6050                                                                                      |
|                                                                            | with fire resistance                                                                                                                                                                      | Cabinets type 30 min                                                                                                                                                                                                                         | 3030 - 3030T<br>3030PV - 7030 |                                                                                              |
|                                                                            |                                                                                                                                                                                           | FM cabinets                                                                                                                                                                                                                                  | 2                             | FM 6050 - NFPA - OSHA                                                                        |
| Flammables                                                                 |                                                                                                                                                                                           | Safety cabinets with extinguisher                                                                                                                                                                                                            | 1                             | -                                                                                            |
|                                                                            | Safety cabinets                                                                                                                                                                           | Safety storage cabinets                                                                                                                                                                                                                      | 3/5                           | NF EN ISO 1182                                                                               |
|                                                                            | 0 ( ) 1 1 .                                                                                                                                                                               | Secure cabinets                                                                                                                                                                                                                              | 14.E                          | -                                                                                            |
|                                                                            | Safety shelvings                                                                                                                                                                          | Safety shelvings                                                                                                                                                                                                                             | R                             | •                                                                                            |
| (N)                                                                        | Containment tanks                                                                                                                                                                         | Containment tanks                                                                                                                                                                                                                            | BR                            | -                                                                                            |
|                                                                            |                                                                                                                                                                                           | 0.11                                                                                                                                                                                                                                         | G                             | EPA – UFC                                                                                    |
|                                                                            | Safety cans                                                                                                                                                                               | Stainless steel cans                                                                                                                                                                                                                         | S                             | FM – UL                                                                                      |
|                                                                            | ,                                                                                                                                                                                         | Steel cans                                                                                                                                                                                                                                   | J                             | FM – NFPA – OSHA                                                                             |
| Corrosives                                                                 | Safety cabinets built in steel                                                                                                                                                            | FM cabinets                                                                                                                                                                                                                                  | 4                             | FM - NFPA - OSHA                                                                             |
|                                                                            | Hight-corrosive products                                                                                                                                                                  | Corrosion resistant cabinets                                                                                                                                                                                                                 | 8.A & 8.B                     |                                                                                              |
|                                                                            | safety cabinets                                                                                                                                                                           | Cabinets type 30 min                                                                                                                                                                                                                         | 3030.M                        | EN 14470-1                                                                                   |
|                                                                            | Safety shelvings                                                                                                                                                                          | Safety shelvings                                                                                                                                                                                                                             | R                             | -                                                                                            |
|                                                                            | 0                                                                                                                                                                                         |                                                                                                                                                                                                                                              | BR                            | -                                                                                            |
|                                                                            | Containment tanks                                                                                                                                                                         | Containment tanks                                                                                                                                                                                                                            | G                             | EPA – UFC                                                                                    |
|                                                                            | Safety cans                                                                                                                                                                               | HPDE cans                                                                                                                                                                                                                                    | J                             | FM                                                                                           |
|                                                                            | Calcity dans                                                                                                                                                                              | Ventilation cabinets                                                                                                                                                                                                                         | 13                            | 1 101                                                                                        |
| Toxics / noxious                                                           | Safety cabinets                                                                                                                                                                           |                                                                                                                                                                                                                                              |                               | •                                                                                            |
|                                                                            |                                                                                                                                                                                           | Filtering ventilation safety cabinets                                                                                                                                                                                                        | 12.X                          | NF X 15-211*                                                                                 |
|                                                                            |                                                                                                                                                                                           | Filtering ventilation secure cabinets                                                                                                                                                                                                        | 14.X                          |                                                                                              |
|                                                                            |                                                                                                                                                                                           | Filtering ventilation safety cabinets type 30 minutes                                                                                                                                                                                        | 3030.X                        | NF X 15-211* - EN 14470-1                                                                    |
|                                                                            | Cofebrahalia                                                                                                                                                                              | Safety shelvings                                                                                                                                                                                                                             | R                             | -                                                                                            |
| <b>\^</b> \\\\\\\\\\\\\\\\\\\\\\\\\\\\\\\\\\\                              | Safety shelvings                                                                                                                                                                          |                                                                                                                                                                                                                                              | BR                            |                                                                                              |
| ·                                                                          | Containment tanks                                                                                                                                                                         | Containment tanks                                                                                                                                                                                                                            | G                             | EPA – UFC                                                                                    |
| Different                                                                  | - Contaminant talika                                                                                                                                                                      | Under-bench cabinets                                                                                                                                                                                                                         | 6                             | 2.7. 0.0                                                                                     |
| Different                                                                  |                                                                                                                                                                                           |                                                                                                                                                                                                                                              |                               |                                                                                              |
| chemical families                                                          | Safety cabinets                                                                                                                                                                           | Multirisk and modulable secure cabinets                                                                                                                                                                                                      | 14                            |                                                                                              |
| (flammables,                                                               |                                                                                                                                                                                           | Secure cabinets                                                                                                                                                                                                                              | 14.L                          | •                                                                                            |
| corrosives, toxics,<br>noxious)                                            |                                                                                                                                                                                           | Secure cabinets with drawers                                                                                                                                                                                                                 | 14.T                          |                                                                                              |
|                                                                            |                                                                                                                                                                                           | Secure cabinets                                                                                                                                                                                                                              | 14.E                          |                                                                                              |
|                                                                            |                                                                                                                                                                                           | Multirisk cabinets type 105 min                                                                                                                                                                                                              | 790+M                         |                                                                                              |
|                                                                            |                                                                                                                                                                                           | Multirisk cabinets type 90, 60 min                                                                                                                                                                                                           | 11+B                          | EN 14470-1                                                                                   |
|                                                                            |                                                                                                                                                                                           | Multirisk cabinets type 30 min                                                                                                                                                                                                               | 3030.M                        |                                                                                              |
|                                                                            |                                                                                                                                                                                           |                                                                                                                                                                                                                                              |                               |                                                                                              |
|                                                                            |                                                                                                                                                                                           | Filtering ventilation safety cabinets                                                                                                                                                                                                        | 12                            |                                                                                              |
|                                                                            |                                                                                                                                                                                           | Filtering ventilation safety cabinets Labopur                                                                                                                                                                                                | 12.X                          | NF X 15-211*                                                                                 |
|                                                                            |                                                                                                                                                                                           | Filtering ventilation secure cabinets Labopur                                                                                                                                                                                                | 14.X                          |                                                                                              |
| · ·                                                                        |                                                                                                                                                                                           | Filtering ventilation safety cabinets type 30 minutes                                                                                                                                                                                        | 3030.X                        | NF X 15-211* - EN 14470-1                                                                    |
| Dootioidoo                                                                 |                                                                                                                                                                                           | Safety cabinets                                                                                                                                                                                                                              | 16.E                          |                                                                                              |
| Pesticides                                                                 | Safety cabinets                                                                                                                                                                           | Secure cabinets                                                                                                                                                                                                                              | 16.L                          | <u>.</u>                                                                                     |
|                                                                            |                                                                                                                                                                                           | Ready to build secure cabinets                                                                                                                                                                                                               | 16.K                          |                                                                                              |
|                                                                            |                                                                                                                                                                                           | HPDE safety shelvings                                                                                                                                                                                                                        | R                             |                                                                                              |
|                                                                            | Safety shelvings                                                                                                                                                                          |                                                                                                                                                                                                                                              | R                             |                                                                                              |
|                                                                            |                                                                                                                                                                                           | Steel safety shelvings                                                                                                                                                                                                                       |                               | EPA – UFC                                                                                    |
|                                                                            | Containment tanks                                                                                                                                                                         | Containment tanks                                                                                                                                                                                                                            | BR<br>G                       |                                                                                              |
| ithium-ion                                                                 | Safety cabinets                                                                                                                                                                           | Antifire safety cabinets                                                                                                                                                                                                                     | 790+LI                        |                                                                                              |
| Gas cylinders 🔗                                                            | ,                                                                                                                                                                                         | ·                                                                                                                                                                                                                                            | 7630BG                        | EN 14470-2                                                                                   |
| Filing/                                                                    | Safety cabinets                                                                                                                                                                           | Antifire safety cabinets  Fire resistant filing/document cabinets                                                                                                                                                                            | AD73-AD76-AD79                | NT Fire 017                                                                                  |
|                                                                            | Safe for documents                                                                                                                                                                        | Safe for documents                                                                                                                                                                                                                           | AD3 & AD4                     | NF EN ISO 1182                                                                               |
| document 🥙                                                                 | Sale for documents                                                                                                                                                                        |                                                                                                                                                                                                                                              |                               | NF EN 150 1102                                                                               |
| Nana and an least and a second                                             | 0 11                                                                                                                                                                                      | Fire resistant safe for documents                                                                                                                                                                                                            | AD30                          |                                                                                              |
| Smartphones                                                                | Secure cabinets with individual lockers                                                                                                                                                   | Indivudual lockers for smartphones                                                                                                                                                                                                           | 21                            |                                                                                              |
| You need to collect your                                                   | wastes                                                                                                                                                                                    |                                                                                                                                                                                                                                              |                               |                                                                                              |
| Flammables                                                                 | Safety cabinets                                                                                                                                                                           | Cabinets type 105 min for recovery of waste                                                                                                                                                                                                  | 7.90ARD                       | EN 14470-1                                                                                   |
|                                                                            | <u> </u>                                                                                                                                                                                  | Cabinets type 30 min for recovery of waste                                                                                                                                                                                                   | 3030.ARD                      | EN 14470-1 - FM 6050                                                                         |
| You use chemical prod                                                      | iucis                                                                                                                                                                                     |                                                                                                                                                                                                                                              |                               |                                                                                              |
| Flammables,                                                                | Ductless fume hoods                                                                                                                                                                       | Labopur ductless fume hoods                                                                                                                                                                                                                  | Н                             | NF X 15-211 – Classe 2                                                                       |
| orrosives, toxics,                                                         | Duoness lume 11000s                                                                                                                                                                       | PMSF – Ductless fume hood and storage cabinets with recirculating air                                                                                                                                                                        | Н                             | 11. A 10-211 - Oldsse Z                                                                      |
| noxious                                                                    | Laminar flow clean benches                                                                                                                                                                | Laminar flow clean benches                                                                                                                                                                                                                   | Н                             | EN 40402 100 440                                                                             |
|                                                                            | Biological safety cabinets                                                                                                                                                                | Biological safety cabinets                                                                                                                                                                                                                   | Н                             | EN 12469 - ISO 14644-1 classe 3                                                              |
| W / エ / ふふ / ご / U                                                         | Diological salety capillets                                                                                                                                                               |                                                                                                                                                                                                                                              | Н                             |                                                                                              |
|                                                                            |                                                                                                                                                                                           | Fume hoods with external connection                                                                                                                                                                                                          |                               |                                                                                              |
|                                                                            | Fume hoods with external connection                                                                                                                                                       | Fume hoods with external connection                                                                                                                                                                                                          |                               |                                                                                              |
| You would like to vent                                                     | Fume hoods with external connection                                                                                                                                                       |                                                                                                                                                                                                                                              | V                             |                                                                                              |
| You would like to vent                                                     | Fume hoods with external connection                                                                                                                                                       | Ventilation boxes                                                                                                                                                                                                                            | V                             |                                                                                              |
|                                                                            | Fume hoods with external connection your cabinet                                                                                                                                          | Ventilation boxes ATEX ventilation boxes                                                                                                                                                                                                     | V                             | ATEX                                                                                         |
| You would like to vent                                                     | Fume hoods with external connection your cabinet                                                                                                                                          | Ventilation boxes ATEX ventilation boxes Recirculating air box Labopur                                                                                                                                                                       | V<br>H                        |                                                                                              |
| You would like to vent  Ventilation                                        | Fume hoods with external connection your cabinet Without active charcoal filter                                                                                                           | Ventilation boxes ATEX ventilation boxes                                                                                                                                                                                                     | V                             | ATEX                                                                                         |
| You would like to vent                                                     | Fume hoods with external connection your cabinet Without active charcoal filter                                                                                                           | Ventilation boxes ATEX ventilation boxes Recirculating air box Labopur                                                                                                                                                                       | V<br>H                        | ATEX                                                                                         |
| You would like to vent  Ventilation  You need equipments                   | Fume hoods with external connection your cabinet Without active charcoal filter                                                                                                           | Ventilation boxes ATEX ventilation boxes Recirculating air box Labopur                                                                                                                                                                       | V<br>H                        | ATEX                                                                                         |
| You would like to vent  Ventilation  You need equipments  ire              | Fume hoods with external connection your cabinet  Without active charcoal filter  With active charcoal filter  Safety waste bins                                                          | Ventilation boxes ATEX ventilation boxes Recirculating air box Labopur Filtration boxes  Safety waste bins                                                                                                                                   | V<br>H<br>V                   | ATEX NF X 15-211* TNO – IBBC – NVBB – FM                                                     |
| You would like to vent  Ventilation  You need equipments  ire              | Fume hoods with external connection your cabinet  Without active charcoal filter  With active charcoal filter  Safety waste bins Fire blankets                                            | Ventilation boxes  ATEX ventilation boxes  Recirculating air box Labopur  Filtration boxes  Safety waste bins  Fire blankets                                                                                                                 | V<br>H<br>V<br>P&J<br>A       | ATEX<br>NF X 15-211*<br>-                                                                    |
| You would like to vent  Ventilation  You need equipments  Fire  Protection | Fume hoods with external connection your cabinet  Without active charcoal filter  With active charcoal filter  Safety waste bins                                                          | Ventilation boxes  ATEX ventilation boxes  Recirculating air box Labopur  Filtration boxes  Safety waste bins  Fire blankets  Safety ashtrays                                                                                                | V H V P & J A C               | ATEX NF X 15-211* - TNO – IBBC – NVBB – FM EN 1869-1997 -                                    |
| You would like to vent  Ventilation  You need equipments  ire              | Fume hoods with external connection your cabinet  Without active charcoal filter  With active charcoal filter  Safety waste bins Fire blankets                                            | Ventilation boxes  ATEX ventilation boxes  Recirculating air box Labopur  Filtration boxes  Safety waste bins  Fire blankets  Safety ashtrays  Combination units                                                                             | V H V P&J A C DL              | ATEX NF X 15-211* - TNO – IBBC – NVBB – FM EN 1869-1997 - EN 15154-1, EN 15154-2             |
| You would like to vent  Ventilation  You need equipments  Fire  Protection | Fume hoods with external connection your cabinet  Without active charcoal filter  With active charcoal filter  Safety waste bins Fire blankets Safety ashtrays                            | Ventilation boxes  ATEX ventilation boxes  Recirculating air box Labopur  Filtration boxes  Safety waste bins  Fire blankets  Safety ashtrays  Combination units  Showers connected to water network                                         | V H V V P&J A C DL DL         | ATEX NF X 15-211* - TNO – IBBC – NVBB – FM EN 1869-1997 - EN 15154-1, EN 15154-2 EN 15154-1  |
| You would like to vent  Ventilation  You need equipments  Fire  Protection | Fume hoods with external connection your cabinet  Without active charcoal filter  With active charcoal filter  Safety waste bins Fire blankets Safety ashtrays  Safety combination units, | Ventilation boxes  ATEX ventilation boxes  Recirculating air box Labopur  Filtration boxes  Safety waste bins  Fire blankets  Safety ashtrays  Combination units  Showers connected to water network  Eye-washers connected to water network | V H V V P & J A C DL DL DL    | ATEX NF X 15-211* - TNO – IBBC – NVBB – FM EN 1869-1997 - EN 15154-1, EN 15154-2             |
| You would like to vent  Ventilation  You need equipments  Fire  Protection | Fume hoods with external connection your cabinet  Without active charcoal filter  With active charcoal filter  Safety waste bins Fire blankets Safety ashtrays                            | Ventilation boxes  ATEX ventilation boxes  Recirculating air box Labopur  Filtration boxes  Safety waste bins  Fire blankets  Safety ashtrays  Combination units  Showers connected to water network                                         | V H V V P&J A C DL DL         | ATEX NF X 15-211* - TNO – IBBC – NVBB – FM EN 1869-1997 - EN 15154-1, EN 15154-2 EN 15154-1  |
| You would like to vent  Ventilation  You need equipments  Fire  Protection | Fume hoods with external connection your cabinet  Without active charcoal filter  With active charcoal filter  Safety waste bins Fire blankets Safety ashtrays  Safety combination units, | Ventilation boxes  ATEX ventilation boxes  Recirculating air box Labopur  Filtration boxes  Safety waste bins  Fire blankets  Safety ashtrays  Combination units  Showers connected to water network  Eye-washers connected to water network | V H V V P & J A C DL DL DL    | ATEX NF X 15-211*  - TNO – IBBC – NVBB – FM EN 1869-1997 - EN 15154-1, EN 15154-2 EN 15154-1 |