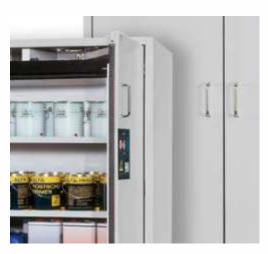

## EN 14470-1 SAFETY CABINETS FOR FLAMMABLE AND EXPLOSIVE PRODUCTS EN 14470-2 SAFETY CABINETS FOR GAS CYLINDERS 30, 60, 90, 105 Mins

Storage cabinets for lithium-ion batteries - 105 minutes

To protect the users health and to improve the life cycle and the safety of your cabinet, we recommend to install an exhausting system.