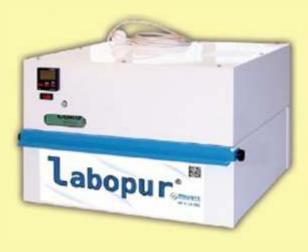

Contact us for additional information.

RECIRCULATING
AIR BOX LABOPUR H50

**Ventilation and Filtraion Boxes** 

DUCTLESS FUME HOODS labopur®
NF X 15-211 - MAY 2009 - CLASS 2