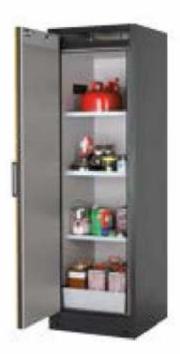

## SAFETY CABINETS FOR FLAMMABLE AND EXPLOSIVE PRODUCTS AND GAS CYLINDERS

**SELECTION GUIDE** 

| You store chemical pro                                                     | oducts                                                                                                                                                                                    | We propose you                                                                                                                                                                                                                               | Range                         | You are in compliance with                                                                   |
|----------------------------------------------------------------------------|-------------------------------------------------------------------------------------------------------------------------------------------------------------------------------------------|----------------------------------------------------------------------------------------------------------------------------------------------------------------------------------------------------------------------------------------------|-------------------------------|----------------------------------------------------------------------------------------------|
|                                                                            |                                                                                                                                                                                           | Cabinets type 105 min                                                                                                                                                                                                                        | 790+ - 790+T                  | EN 14470-1                                                                                   |
|                                                                            | Safety cabinets                                                                                                                                                                           | Cabinets type 60 min                                                                                                                                                                                                                         | 760+                          | FM 6050                                                                                      |
|                                                                            | with fire resistance                                                                                                                                                                      | Cabinets type 30 min                                                                                                                                                                                                                         | 3030 - 3030T<br>3030PV - 7030 |                                                                                              |
|                                                                            |                                                                                                                                                                                           | FM cabinets                                                                                                                                                                                                                                  | 2                             | FM 6050 - NFPA - OSHA                                                                        |
| Flammables                                                                 |                                                                                                                                                                                           | Safety cabinets with extinguisher                                                                                                                                                                                                            | 1                             | -                                                                                            |
|                                                                            | Safety cabinets                                                                                                                                                                           | Safety storage cabinets                                                                                                                                                                                                                      | 3/5                           | NF EN ISO 1182                                                                               |
|                                                                            | 0 ( ) 1 1 .                                                                                                                                                                               | Secure cabinets                                                                                                                                                                                                                              | 14.E                          | -                                                                                            |
|                                                                            | Safety shelvings                                                                                                                                                                          | Safety shelvings                                                                                                                                                                                                                             | R                             | •                                                                                            |
| (N)                                                                        | Containment tanks                                                                                                                                                                         | Containment tanks                                                                                                                                                                                                                            | BR                            | -                                                                                            |
|                                                                            |                                                                                                                                                                                           | 0.11                                                                                                                                                                                                                                         | G                             | EPA – UFC                                                                                    |
|                                                                            | Safety cans                                                                                                                                                                               | Stainless steel cans                                                                                                                                                                                                                         | S                             | FM – UL                                                                                      |
|                                                                            | ,                                                                                                                                                                                         | Steel cans                                                                                                                                                                                                                                   | J                             | FM – NFPA – OSHA                                                                             |
| Corrosives                                                                 | Safety cabinets built in steel                                                                                                                                                            | FM cabinets                                                                                                                                                                                                                                  | 4                             | FM - NFPA - OSHA                                                                             |
|                                                                            | Hight-corrosive products                                                                                                                                                                  | Corrosion resistant cabinets                                                                                                                                                                                                                 | 8.A & 8.B                     |                                                                                              |
|                                                                            | safety cabinets                                                                                                                                                                           | Cabinets type 30 min                                                                                                                                                                                                                         | 3030.M                        | EN 14470-1                                                                                   |
|                                                                            | Safety shelvings                                                                                                                                                                          | Safety shelvings                                                                                                                                                                                                                             | R                             | -                                                                                            |
|                                                                            | 0                                                                                                                                                                                         |                                                                                                                                                                                                                                              | BR                            | -                                                                                            |
|                                                                            | Containment tanks                                                                                                                                                                         | Containment tanks                                                                                                                                                                                                                            | G                             | EPA – UFC                                                                                    |
|                                                                            | Safety cans                                                                                                                                                                               | HPDE cans                                                                                                                                                                                                                                    | J                             | FM                                                                                           |
|                                                                            | Calcity dans                                                                                                                                                                              | Ventilation cabinets                                                                                                                                                                                                                         | 13                            | 1 101                                                                                        |
| Toxics / noxious                                                           | Safety cabinets                                                                                                                                                                           |                                                                                                                                                                                                                                              |                               | •                                                                                            |
|                                                                            |                                                                                                                                                                                           | Filtering ventilation safety cabinets                                                                                                                                                                                                        | 12.X                          | NF X 15-211*                                                                                 |
|                                                                            |                                                                                                                                                                                           | Filtering ventilation secure cabinets                                                                                                                                                                                                        | 14.X                          |                                                                                              |
|                                                                            |                                                                                                                                                                                           | Filtering ventilation safety cabinets type 30 minutes                                                                                                                                                                                        | 3030.X                        | NF X 15-211* - EN 14470-1                                                                    |
|                                                                            | Cofebrahalia                                                                                                                                                                              | Safety shelvings                                                                                                                                                                                                                             | R                             | -                                                                                            |
| <b>\^</b> \\\\\\\\\\\\\\\\\\\\\\\\\\\\\\\\\\\                              | Safety shelvings                                                                                                                                                                          |                                                                                                                                                                                                                                              | BR                            |                                                                                              |
| ·                                                                          | Containment tanks                                                                                                                                                                         | Containment tanks                                                                                                                                                                                                                            | G                             | EPA – UFC                                                                                    |
| Different                                                                  | - Contaminant talika                                                                                                                                                                      | Under-bench cabinets                                                                                                                                                                                                                         | 6                             | 2.7. 0.0                                                                                     |
| Different                                                                  |                                                                                                                                                                                           |                                                                                                                                                                                                                                              |                               |                                                                                              |
| chemical families                                                          | Safety cabinets                                                                                                                                                                           | Multirisk and modulable secure cabinets                                                                                                                                                                                                      | 14                            |                                                                                              |
| (flammables,                                                               |                                                                                                                                                                                           | Secure cabinets                                                                                                                                                                                                                              | 14.L                          | •                                                                                            |
| corrosives, toxics,<br>noxious)                                            |                                                                                                                                                                                           | Secure cabinets with drawers                                                                                                                                                                                                                 | 14.T                          |                                                                                              |
|                                                                            |                                                                                                                                                                                           | Secure cabinets                                                                                                                                                                                                                              | 14.E                          |                                                                                              |
|                                                                            |                                                                                                                                                                                           | Multirisk cabinets type 105 min                                                                                                                                                                                                              | 790+M                         |                                                                                              |
|                                                                            |                                                                                                                                                                                           | Multirisk cabinets type 90, 60 min                                                                                                                                                                                                           | 11+B                          | EN 14470-1                                                                                   |
|                                                                            |                                                                                                                                                                                           | Multirisk cabinets type 30 min                                                                                                                                                                                                               | 3030.M                        |                                                                                              |
|                                                                            |                                                                                                                                                                                           |                                                                                                                                                                                                                                              |                               |                                                                                              |
|                                                                            |                                                                                                                                                                                           | Filtering ventilation safety cabinets                                                                                                                                                                                                        | 12                            |                                                                                              |
|                                                                            |                                                                                                                                                                                           | Filtering ventilation safety cabinets Labopur                                                                                                                                                                                                | 12.X                          | NF X 15-211*                                                                                 |
|                                                                            |                                                                                                                                                                                           | Filtering ventilation secure cabinets Labopur                                                                                                                                                                                                | 14.X                          |                                                                                              |
| · ·                                                                        |                                                                                                                                                                                           | Filtering ventilation safety cabinets type 30 minutes                                                                                                                                                                                        | 3030.X                        | NF X 15-211* - EN 14470-1                                                                    |
| Dootioidoo                                                                 |                                                                                                                                                                                           | Safety cabinets                                                                                                                                                                                                                              | 16.E                          |                                                                                              |
| Pesticides                                                                 | Safety cabinets                                                                                                                                                                           | Secure cabinets                                                                                                                                                                                                                              | 16.L                          | <u>.</u>                                                                                     |
|                                                                            |                                                                                                                                                                                           | Ready to build secure cabinets                                                                                                                                                                                                               | 16.K                          |                                                                                              |
|                                                                            |                                                                                                                                                                                           | HPDE safety shelvings                                                                                                                                                                                                                        | R                             |                                                                                              |
|                                                                            | Safety shelvings                                                                                                                                                                          |                                                                                                                                                                                                                                              | R                             |                                                                                              |
|                                                                            |                                                                                                                                                                                           | Steel safety shelvings                                                                                                                                                                                                                       |                               | EPA – UFC                                                                                    |
|                                                                            | Containment tanks                                                                                                                                                                         | Containment tanks                                                                                                                                                                                                                            | BR<br>G                       |                                                                                              |
| ithium-ion                                                                 | Safety cabinets                                                                                                                                                                           | Antifire safety cabinets                                                                                                                                                                                                                     | 790+LI                        |                                                                                              |
| Gas cylinders 🔗                                                            | ,                                                                                                                                                                                         | ·                                                                                                                                                                                                                                            | 7630BG                        | EN 14470-2                                                                                   |
| Filing/                                                                    | Safety cabinets                                                                                                                                                                           | Antifire safety cabinets  Fire resistant filing/document cabinets                                                                                                                                                                            | AD73-AD76-AD79                | NT Fire 017                                                                                  |
|                                                                            | Safe for documents                                                                                                                                                                        | Safe for documents                                                                                                                                                                                                                           | AD3 & AD4                     | NF EN ISO 1182                                                                               |
| document 🥙                                                                 | Sale for documents                                                                                                                                                                        |                                                                                                                                                                                                                                              |                               | NF EN 150 1102                                                                               |
| Nana and an least and a second                                             | 0 11                                                                                                                                                                                      | Fire resistant safe for documents                                                                                                                                                                                                            | AD30                          |                                                                                              |
| Smartphones                                                                | Secure cabinets with individual lockers                                                                                                                                                   | Indivudual lockers for smartphones                                                                                                                                                                                                           | 21                            |                                                                                              |
| You need to collect your                                                   | wastes                                                                                                                                                                                    |                                                                                                                                                                                                                                              |                               |                                                                                              |
| Flammables                                                                 | Safety cabinets                                                                                                                                                                           | Cabinets type 105 min for recovery of waste                                                                                                                                                                                                  | 7.90ARD                       | EN 14470-1                                                                                   |
|                                                                            | <u> </u>                                                                                                                                                                                  | Cabinets type 30 min for recovery of waste                                                                                                                                                                                                   | 3030.ARD                      | EN 14470-1 - FM 6050                                                                         |
| You use chemical prod                                                      | iucis                                                                                                                                                                                     |                                                                                                                                                                                                                                              |                               |                                                                                              |
| Flammables,                                                                | Ductless fume hoods                                                                                                                                                                       | Labopur ductless fume hoods                                                                                                                                                                                                                  | Н                             | NF X 15-211 – Classe 2                                                                       |
| orrosives, toxics,                                                         | Duoness lume 11000s                                                                                                                                                                       | PMSF – Ductless fume hood and storage cabinets with recirculating air                                                                                                                                                                        | Н                             | 11. A 10-211 - Oldsse Z                                                                      |
| noxious                                                                    | Laminar flow clean benches                                                                                                                                                                | Laminar flow clean benches                                                                                                                                                                                                                   | Н                             | EN 40402 100 440                                                                             |
|                                                                            | Biological safety cabinets                                                                                                                                                                | Biological safety cabinets                                                                                                                                                                                                                   | Н                             | EN 12469 - ISO 14644-1 classe 3                                                              |
| W / エ / ふふ / ご / U                                                         | Diological salety capillets                                                                                                                                                               |                                                                                                                                                                                                                                              | Н                             |                                                                                              |
|                                                                            |                                                                                                                                                                                           | Fume hoods with external connection                                                                                                                                                                                                          |                               |                                                                                              |
|                                                                            | Fume hoods with external connection                                                                                                                                                       | Fume hoods with external connection                                                                                                                                                                                                          |                               |                                                                                              |
| You would like to vent                                                     | Fume hoods with external connection                                                                                                                                                       |                                                                                                                                                                                                                                              | V                             |                                                                                              |
| You would like to vent                                                     | Fume hoods with external connection                                                                                                                                                       | Ventilation boxes                                                                                                                                                                                                                            | V                             |                                                                                              |
|                                                                            | Fume hoods with external connection your cabinet                                                                                                                                          | Ventilation boxes ATEX ventilation boxes                                                                                                                                                                                                     | V                             | ATEX                                                                                         |
| You would like to vent                                                     | Fume hoods with external connection your cabinet                                                                                                                                          | Ventilation boxes ATEX ventilation boxes Recirculating air box Labopur                                                                                                                                                                       | V<br>H                        |                                                                                              |
| You would like to vent  Ventilation                                        | Fume hoods with external connection your cabinet Without active charcoal filter                                                                                                           | Ventilation boxes ATEX ventilation boxes                                                                                                                                                                                                     | V                             | ATEX                                                                                         |
| You would like to vent                                                     | Fume hoods with external connection your cabinet Without active charcoal filter                                                                                                           | Ventilation boxes ATEX ventilation boxes Recirculating air box Labopur                                                                                                                                                                       | V<br>H                        | ATEX                                                                                         |
| You would like to vent  Ventilation  You need equipments                   | Fume hoods with external connection your cabinet Without active charcoal filter                                                                                                           | Ventilation boxes ATEX ventilation boxes Recirculating air box Labopur                                                                                                                                                                       | V<br>H                        | ATEX                                                                                         |
| You would like to vent  Ventilation  You need equipments  ire              | Fume hoods with external connection your cabinet  Without active charcoal filter  With active charcoal filter  Safety waste bins                                                          | Ventilation boxes ATEX ventilation boxes Recirculating air box Labopur Filtration boxes  Safety waste bins                                                                                                                                   | V<br>H<br>V                   | ATEX NF X 15-211* TNO – IBBC – NVBB – FM                                                     |
| You would like to vent  Ventilation  You need equipments  ire              | Fume hoods with external connection your cabinet  Without active charcoal filter  With active charcoal filter  Safety waste bins Fire blankets                                            | Ventilation boxes  ATEX ventilation boxes  Recirculating air box Labopur  Filtration boxes  Safety waste bins  Fire blankets                                                                                                                 | V<br>H<br>V<br>P&J<br>A       | ATEX<br>NF X 15-211*<br>-                                                                    |
| You would like to vent  Ventilation  You need equipments  Fire  Protection | Fume hoods with external connection your cabinet  Without active charcoal filter  With active charcoal filter  Safety waste bins                                                          | Ventilation boxes  ATEX ventilation boxes  Recirculating air box Labopur  Filtration boxes  Safety waste bins  Fire blankets  Safety ashtrays                                                                                                | V H V P & J A C               | ATEX NF X 15-211* - TNO – IBBC – NVBB – FM EN 1869-1997 -                                    |
| You would like to vent  Ventilation  You need equipments  ire              | Fume hoods with external connection your cabinet  Without active charcoal filter  With active charcoal filter  Safety waste bins Fire blankets                                            | Ventilation boxes  ATEX ventilation boxes  Recirculating air box Labopur  Filtration boxes  Safety waste bins  Fire blankets  Safety ashtrays  Combination units                                                                             | V H V P&J A C DL              | ATEX NF X 15-211* - TNO – IBBC – NVBB – FM EN 1869-1997 - EN 15154-1, EN 15154-2             |
| You would like to vent  Ventilation  You need equipments  Fire  Protection | Fume hoods with external connection your cabinet  Without active charcoal filter  With active charcoal filter  Safety waste bins Fire blankets Safety ashtrays                            | Ventilation boxes  ATEX ventilation boxes  Recirculating air box Labopur  Filtration boxes  Safety waste bins  Fire blankets  Safety ashtrays  Combination units  Showers connected to water network                                         | V H V V P&J A C DL DL         | ATEX NF X 15-211* - TNO – IBBC – NVBB – FM EN 1869-1997 - EN 15154-1, EN 15154-2 EN 15154-1  |
| You would like to vent  Ventilation  You need equipments  Fire  Protection | Fume hoods with external connection your cabinet  Without active charcoal filter  With active charcoal filter  Safety waste bins Fire blankets Safety ashtrays  Safety combination units, | Ventilation boxes  ATEX ventilation boxes  Recirculating air box Labopur  Filtration boxes  Safety waste bins  Fire blankets  Safety ashtrays  Combination units  Showers connected to water network  Eye-washers connected to water network | V H V V P & J A C DL DL DL    | ATEX NF X 15-211* - TNO – IBBC – NVBB – FM EN 1869-1997 - EN 15154-1, EN 15154-2             |
| You would like to vent  Ventilation  You need equipments  Fire  Protection | Fume hoods with external connection your cabinet  Without active charcoal filter  With active charcoal filter  Safety waste bins Fire blankets Safety ashtrays                            | Ventilation boxes  ATEX ventilation boxes  Recirculating air box Labopur  Filtration boxes  Safety waste bins  Fire blankets  Safety ashtrays  Combination units  Showers connected to water network                                         | V H V V P&J A C DL DL         | ATEX NF X 15-211* - TNO – IBBC – NVBB – FM EN 1869-1997 - EN 15154-1, EN 15154-2 EN 15154-1  |
| You would like to vent  Ventilation  You need equipments  Fire  Protection | Fume hoods with external connection your cabinet  Without active charcoal filter  With active charcoal filter  Safety waste bins Fire blankets Safety ashtrays  Safety combination units, | Ventilation boxes  ATEX ventilation boxes  Recirculating air box Labopur  Filtration boxes  Safety waste bins  Fire blankets  Safety ashtrays  Combination units  Showers connected to water network  Eye-washers connected to water network | V H V V P & J A C DL DL DL    | ATEX NF X 15-211*  - TNO – IBBC – NVBB – FM EN 1869-1997 - EN 15154-1, EN 15154-2 EN 15154-1 |