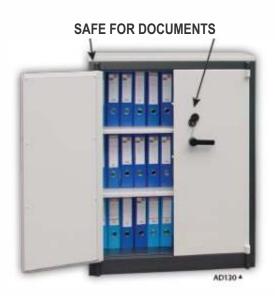

## SAFETY CABINETS FOR FLAMMABLE AND EXPLOSIVE PRODUCTS AND GAS CYLINDERS

**SELECTION GUIDE** 

| You store chemical pro                                                     | oducts                                                                                                                                                                                    | We propose you                                                                                                                                                                                                                               | Range                         | You are in compliance with                                                                   |
|----------------------------------------------------------------------------|-------------------------------------------------------------------------------------------------------------------------------------------------------------------------------------------|----------------------------------------------------------------------------------------------------------------------------------------------------------------------------------------------------------------------------------------------|-------------------------------|----------------------------------------------------------------------------------------------|
|                                                                            |                                                                                                                                                                                           | Cabinets type 105 min                                                                                                                                                                                                                        | 790+ - 790+T                  | EN 14470-1                                                                                   |
|                                                                            | Safety cabinets                                                                                                                                                                           | Cabinets type 60 min                                                                                                                                                                                                                         | 760+                          | FM 6050                                                                                      |
|                                                                            | with fire resistance                                                                                                                                                                      | Cabinets type 30 min                                                                                                                                                                                                                         | 3030 - 3030T<br>3030PV - 7030 |                                                                                              |
|                                                                            |                                                                                                                                                                                           | FM cabinets                                                                                                                                                                                                                                  | 2                             | FM 6050 - NFPA - OSHA                                                                        |
| Flammables                                                                 |                                                                                                                                                                                           | Safety cabinets with extinguisher                                                                                                                                                                                                            | 1                             | -                                                                                            |
|                                                                            | Safety cabinets                                                                                                                                                                           | Safety storage cabinets                                                                                                                                                                                                                      | 3/5                           | NF EN ISO 1182                                                                               |
|                                                                            | 0 ( ) 1 1 .                                                                                                                                                                               | Secure cabinets                                                                                                                                                                                                                              | 14.E                          | -                                                                                            |
|                                                                            | Safety shelvings                                                                                                                                                                          | Safety shelvings                                                                                                                                                                                                                             | R                             | •                                                                                            |
| (N)                                                                        | Containment tanks                                                                                                                                                                         | Containment tanks                                                                                                                                                                                                                            | BR                            | -                                                                                            |
|                                                                            |                                                                                                                                                                                           | 0.11                                                                                                                                                                                                                                         | G                             | EPA – UFC                                                                                    |
|                                                                            | Safety cans                                                                                                                                                                               | Stainless steel cans                                                                                                                                                                                                                         | S                             | FM – UL                                                                                      |
|                                                                            | ,                                                                                                                                                                                         | Steel cans                                                                                                                                                                                                                                   | J                             | FM – NFPA – OSHA                                                                             |
| Corrosives                                                                 | Safety cabinets built in steel                                                                                                                                                            | FM cabinets                                                                                                                                                                                                                                  | 4                             | FM - NFPA - OSHA                                                                             |
|                                                                            | Hight-corrosive products                                                                                                                                                                  | Corrosion resistant cabinets                                                                                                                                                                                                                 | 8.A & 8.B                     |                                                                                              |
|                                                                            | safety cabinets                                                                                                                                                                           | Cabinets type 30 min                                                                                                                                                                                                                         | 3030.M                        | EN 14470-1                                                                                   |
|                                                                            | Safety shelvings                                                                                                                                                                          | Safety shelvings                                                                                                                                                                                                                             | R                             | -                                                                                            |
|                                                                            | 0                                                                                                                                                                                         |                                                                                                                                                                                                                                              | BR                            | -                                                                                            |
|                                                                            | Containment tanks                                                                                                                                                                         | Containment tanks                                                                                                                                                                                                                            | G                             | EPA – UFC                                                                                    |
|                                                                            | Safety cans                                                                                                                                                                               | HPDE cans                                                                                                                                                                                                                                    | J                             | FM                                                                                           |
|                                                                            | Calcity dans                                                                                                                                                                              | Ventilation cabinets                                                                                                                                                                                                                         | 13                            | 1 101                                                                                        |
| Toxics / noxious                                                           | Safety cabinets                                                                                                                                                                           |                                                                                                                                                                                                                                              |                               | •                                                                                            |
|                                                                            |                                                                                                                                                                                           | Filtering ventilation safety cabinets                                                                                                                                                                                                        | 12.X                          | NF X 15-211*                                                                                 |
|                                                                            |                                                                                                                                                                                           | Filtering ventilation secure cabinets                                                                                                                                                                                                        | 14.X                          |                                                                                              |
|                                                                            |                                                                                                                                                                                           | Filtering ventilation safety cabinets type 30 minutes                                                                                                                                                                                        | 3030.X                        | NF X 15-211* - EN 14470-1                                                                    |
|                                                                            | Cofebrahalia                                                                                                                                                                              | Safety shelvings                                                                                                                                                                                                                             | R                             | -                                                                                            |
| <b>\^</b> \\\\\\\\\\\\\\\\\\\\\\\\\\\\\\\\\\\                              | Safety shelvings                                                                                                                                                                          |                                                                                                                                                                                                                                              | BR                            |                                                                                              |
| ·                                                                          | Containment tanks                                                                                                                                                                         | Containment tanks                                                                                                                                                                                                                            | G                             | EPA – UFC                                                                                    |
| Different                                                                  | - Contaminant talika                                                                                                                                                                      | Under-bench cabinets                                                                                                                                                                                                                         | 6                             | 2.7. 0.0                                                                                     |
| Different                                                                  |                                                                                                                                                                                           |                                                                                                                                                                                                                                              |                               |                                                                                              |
| chemical families                                                          | Safety cabinets                                                                                                                                                                           | Multirisk and modulable secure cabinets                                                                                                                                                                                                      | 14                            |                                                                                              |
| (flammables,                                                               |                                                                                                                                                                                           | Secure cabinets                                                                                                                                                                                                                              | 14.L                          | •                                                                                            |
| corrosives, toxics,<br>noxious)                                            |                                                                                                                                                                                           | Secure cabinets with drawers                                                                                                                                                                                                                 | 14.T                          |                                                                                              |
|                                                                            |                                                                                                                                                                                           | Secure cabinets                                                                                                                                                                                                                              | 14.E                          |                                                                                              |
|                                                                            |                                                                                                                                                                                           | Multirisk cabinets type 105 min                                                                                                                                                                                                              | 790+M                         |                                                                                              |
|                                                                            |                                                                                                                                                                                           | Multirisk cabinets type 90, 60 min                                                                                                                                                                                                           | 11+B                          | EN 14470-1                                                                                   |
|                                                                            |                                                                                                                                                                                           | Multirisk cabinets type 30 min                                                                                                                                                                                                               | 3030.M                        |                                                                                              |
|                                                                            |                                                                                                                                                                                           |                                                                                                                                                                                                                                              |                               |                                                                                              |
|                                                                            |                                                                                                                                                                                           | Filtering ventilation safety cabinets                                                                                                                                                                                                        | 12                            |                                                                                              |
|                                                                            |                                                                                                                                                                                           | Filtering ventilation safety cabinets Labopur                                                                                                                                                                                                | 12.X                          | NF X 15-211*                                                                                 |
|                                                                            |                                                                                                                                                                                           | Filtering ventilation secure cabinets Labopur                                                                                                                                                                                                | 14.X                          |                                                                                              |
| · ·                                                                        |                                                                                                                                                                                           | Filtering ventilation safety cabinets type 30 minutes                                                                                                                                                                                        | 3030.X                        | NF X 15-211* - EN 14470-1                                                                    |
| Dootioidoo                                                                 |                                                                                                                                                                                           | Safety cabinets                                                                                                                                                                                                                              | 16.E                          |                                                                                              |
| Pesticides                                                                 | Safety cabinets                                                                                                                                                                           | Secure cabinets                                                                                                                                                                                                                              | 16.L                          | <u>.</u>                                                                                     |
|                                                                            |                                                                                                                                                                                           | Ready to build secure cabinets                                                                                                                                                                                                               | 16.K                          |                                                                                              |
|                                                                            |                                                                                                                                                                                           | HPDE safety shelvings                                                                                                                                                                                                                        | R                             |                                                                                              |
|                                                                            | Safety shelvings                                                                                                                                                                          |                                                                                                                                                                                                                                              | R                             |                                                                                              |
|                                                                            |                                                                                                                                                                                           | Steel safety shelvings                                                                                                                                                                                                                       |                               | EPA – UFC                                                                                    |
|                                                                            | Containment tanks                                                                                                                                                                         | Containment tanks                                                                                                                                                                                                                            | BR<br>G                       |                                                                                              |
| ithium-ion                                                                 | Safety cabinets                                                                                                                                                                           | Antifire safety cabinets                                                                                                                                                                                                                     | 790+LI                        |                                                                                              |
| Gas cylinders 🔗                                                            | ,                                                                                                                                                                                         | ·                                                                                                                                                                                                                                            | 7630BG                        | EN 14470-2                                                                                   |
| Filing/                                                                    | Safety cabinets                                                                                                                                                                           | Antifire safety cabinets  Fire resistant filing/document cabinets                                                                                                                                                                            | AD73-AD76-AD79                | NT Fire 017                                                                                  |
|                                                                            | Safe for documents                                                                                                                                                                        | Safe for documents                                                                                                                                                                                                                           | AD3 & AD4                     | NF EN ISO 1182                                                                               |
| document 🥙                                                                 | Sale for documents                                                                                                                                                                        |                                                                                                                                                                                                                                              |                               | NF EN 150 1102                                                                               |
| Nana and an least and a second                                             | 0 11                                                                                                                                                                                      | Fire resistant safe for documents                                                                                                                                                                                                            | AD30                          |                                                                                              |
| Smartphones                                                                | Secure cabinets with individual lockers                                                                                                                                                   | Indivudual lockers for smartphones                                                                                                                                                                                                           | 21                            |                                                                                              |
| You need to collect your                                                   | wastes                                                                                                                                                                                    |                                                                                                                                                                                                                                              |                               |                                                                                              |
| Flammables                                                                 | Safety cabinets                                                                                                                                                                           | Cabinets type 105 min for recovery of waste                                                                                                                                                                                                  | 7.90ARD                       | EN 14470-1                                                                                   |
|                                                                            | <u> </u>                                                                                                                                                                                  | Cabinets type 30 min for recovery of waste                                                                                                                                                                                                   | 3030.ARD                      | EN 14470-1 - FM 6050                                                                         |
| You use chemical prod                                                      | iucis                                                                                                                                                                                     |                                                                                                                                                                                                                                              |                               |                                                                                              |
| Flammables,                                                                | Ductless fume hoods                                                                                                                                                                       | Labopur ductless fume hoods                                                                                                                                                                                                                  | Н                             | NF X 15-211 – Classe 2                                                                       |
| orrosives, toxics,                                                         | Duoness lume 11000s                                                                                                                                                                       | PMSF – Ductless fume hood and storage cabinets with recirculating air                                                                                                                                                                        | Н                             | 11. A 10-211 - Oldsse Z                                                                      |
| noxious                                                                    | Laminar flow clean benches                                                                                                                                                                | Laminar flow clean benches                                                                                                                                                                                                                   | Н                             | EN 40402 100 440                                                                             |
|                                                                            | Biological safety cabinets                                                                                                                                                                | Biological safety cabinets                                                                                                                                                                                                                   | Н                             | EN 12469 - ISO 14644-1 classe 3                                                              |
| W / エ / ふふ / ご / U                                                         | Diological salety capillets                                                                                                                                                               |                                                                                                                                                                                                                                              | Н                             |                                                                                              |
|                                                                            |                                                                                                                                                                                           | Fume hoods with external connection                                                                                                                                                                                                          |                               |                                                                                              |
|                                                                            | Fume hoods with external connection                                                                                                                                                       | Fume hoods with external connection                                                                                                                                                                                                          |                               |                                                                                              |
| You would like to vent                                                     | Fume hoods with external connection                                                                                                                                                       |                                                                                                                                                                                                                                              | V                             |                                                                                              |
| You would like to vent                                                     | Fume hoods with external connection                                                                                                                                                       | Ventilation boxes                                                                                                                                                                                                                            | V                             |                                                                                              |
|                                                                            | Fume hoods with external connection your cabinet                                                                                                                                          | Ventilation boxes ATEX ventilation boxes                                                                                                                                                                                                     | V                             | ATEX                                                                                         |
| You would like to vent                                                     | Fume hoods with external connection your cabinet                                                                                                                                          | Ventilation boxes ATEX ventilation boxes Recirculating air box Labopur                                                                                                                                                                       | V<br>H                        |                                                                                              |
| You would like to vent  Ventilation                                        | Fume hoods with external connection your cabinet Without active charcoal filter                                                                                                           | Ventilation boxes ATEX ventilation boxes                                                                                                                                                                                                     | V                             | ATEX                                                                                         |
| You would like to vent                                                     | Fume hoods with external connection your cabinet Without active charcoal filter                                                                                                           | Ventilation boxes ATEX ventilation boxes Recirculating air box Labopur                                                                                                                                                                       | V<br>H                        | ATEX                                                                                         |
| You would like to vent  Ventilation  You need equipments                   | Fume hoods with external connection your cabinet Without active charcoal filter                                                                                                           | Ventilation boxes ATEX ventilation boxes Recirculating air box Labopur                                                                                                                                                                       | V<br>H                        | ATEX                                                                                         |
| You would like to vent  Ventilation  You need equipments  ire              | Fume hoods with external connection your cabinet  Without active charcoal filter  With active charcoal filter  Safety waste bins                                                          | Ventilation boxes ATEX ventilation boxes Recirculating air box Labopur Filtration boxes  Safety waste bins                                                                                                                                   | V<br>H<br>V                   | ATEX NF X 15-211* TNO – IBBC – NVBB – FM                                                     |
| You would like to vent  Ventilation  You need equipments  ire              | Fume hoods with external connection your cabinet  Without active charcoal filter  With active charcoal filter  Safety waste bins Fire blankets                                            | Ventilation boxes  ATEX ventilation boxes  Recirculating air box Labopur  Filtration boxes  Safety waste bins  Fire blankets                                                                                                                 | V<br>H<br>V<br>P&J<br>A       | ATEX<br>NF X 15-211*<br>-                                                                    |
| You would like to vent  Ventilation  You need equipments  Fire  Protection | Fume hoods with external connection your cabinet  Without active charcoal filter  With active charcoal filter  Safety waste bins                                                          | Ventilation boxes  ATEX ventilation boxes  Recirculating air box Labopur  Filtration boxes  Safety waste bins  Fire blankets  Safety ashtrays                                                                                                | V H V P & J A C               | ATEX NF X 15-211* - TNO – IBBC – NVBB – FM EN 1869-1997 -                                    |
| You would like to vent  Ventilation  You need equipments  ire              | Fume hoods with external connection your cabinet  Without active charcoal filter  With active charcoal filter  Safety waste bins Fire blankets                                            | Ventilation boxes  ATEX ventilation boxes  Recirculating air box Labopur  Filtration boxes  Safety waste bins  Fire blankets  Safety ashtrays  Combination units                                                                             | V H V P&J A C DL              | ATEX NF X 15-211* - TNO – IBBC – NVBB – FM EN 1869-1997 - EN 15154-1, EN 15154-2             |
| You would like to vent  Ventilation  You need equipments  Fire  Protection | Fume hoods with external connection your cabinet  Without active charcoal filter  With active charcoal filter  Safety waste bins Fire blankets Safety ashtrays                            | Ventilation boxes  ATEX ventilation boxes  Recirculating air box Labopur  Filtration boxes  Safety waste bins  Fire blankets  Safety ashtrays  Combination units  Showers connected to water network                                         | V H V V P&J A C DL DL         | ATEX NF X 15-211* - TNO – IBBC – NVBB – FM EN 1869-1997 - EN 15154-1, EN 15154-2 EN 15154-1  |
| You would like to vent  Ventilation  You need equipments  Fire  Protection | Fume hoods with external connection your cabinet  Without active charcoal filter  With active charcoal filter  Safety waste bins Fire blankets Safety ashtrays  Safety combination units, | Ventilation boxes  ATEX ventilation boxes  Recirculating air box Labopur  Filtration boxes  Safety waste bins  Fire blankets  Safety ashtrays  Combination units  Showers connected to water network  Eye-washers connected to water network | V H V V P & J A C DL DL DL    | ATEX NF X 15-211* - TNO – IBBC – NVBB – FM EN 1869-1997 - EN 15154-1, EN 15154-2             |
| You would like to vent  Ventilation  You need equipments  Fire  Protection | Fume hoods with external connection your cabinet  Without active charcoal filter  With active charcoal filter  Safety waste bins Fire blankets Safety ashtrays                            | Ventilation boxes  ATEX ventilation boxes  Recirculating air box Labopur  Filtration boxes  Safety waste bins  Fire blankets  Safety ashtrays  Combination units  Showers connected to water network                                         | V H V V P&J A C DL DL         | ATEX NF X 15-211* - TNO – IBBC – NVBB – FM EN 1869-1997 - EN 15154-1, EN 15154-2 EN 15154-1  |
| You would like to vent  Ventilation  You need equipments  Fire  Protection | Fume hoods with external connection your cabinet  Without active charcoal filter  With active charcoal filter  Safety waste bins Fire blankets Safety ashtrays  Safety combination units, | Ventilation boxes  ATEX ventilation boxes  Recirculating air box Labopur  Filtration boxes  Safety waste bins  Fire blankets  Safety ashtrays  Combination units  Showers connected to water network  Eye-washers connected to water network | V H V V P & J A C DL DL DL    | ATEX NF X 15-211*  - TNO – IBBC – NVBB – FM EN 1869-1997 - EN 15154-1, EN 15154-2 EN 15154-1 |