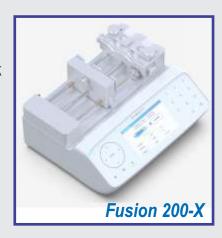

APPLICATION

Microfluidics

Chemical Development

Mass Spec / ESI

High Pressure

Neuroscience

Manufacturing & Microdispensing

| Model                | Fusion 6000                              | Fusion 4000                        | Fusion 200 <sub>-</sub> X             | Fusion 100 <sup>-X</sup>              |
|----------------------|------------------------------------------|------------------------------------|---------------------------------------|---------------------------------------|
| Mode                 | Infuse/Withdraw<br>Pressure/Temp Control | Infuse/Withdraw<br>Continuous Flow | Infuse/Withdraw                       | Infuse Only                           |
| Minimum Flow<br>Rate | 0.0001 mL/min<br>(with 0.5mL syringe)    | 1.6 mL/min<br>(with 0.5mL syringe) | 0.0001 µL/min<br>(with 0.5µL syringe) | 0.0001 µL/min<br>(with 0.5µL syringe) |
| Maximum Flow<br>Rate | 423 mL/min<br>(with 225mL syringe)       | 150 mL/min<br>(with 100mL syringe) | 85 mL/min<br>(with 50mL syringe)      | 157 mL/min<br>(with 60mL syringe)     |
| Syringe Size         | 0.5µL to 225mL                           | 0.5µL to 60mL                      | 0.5µL to 60mL                         | 0.5µL to 60mL                         |
| Linear Force         | 500lb (227kg)                            | 65lb (29kg)                        | 85lb (38.5kg)                         | 55lb (25kg)                           |
| Step Resolution      | 0.0938 µm/step                           | 0.0293 µm/step                     | 0.0528 µm/step                        | 0.098 µm/step                         |
| Computer<br>Control  | Yes                                      | Yes                                | Yes                                   | Yes                                   |
| Programmable<br>Mode | Yes                                      | Yes                                | Yes                                   | Yes                                   |