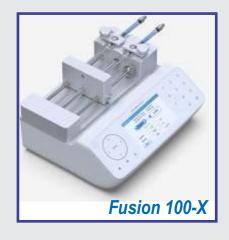

APPLICATION

Microfluidics

Chemical Development

Mass Spec / ESI

High Pressure

Neuroscience

Manufacturing & Microdispensing

| Model                | Fusion 6000                              | Fusion 4000                        | Fusion 200 <sub>-</sub> X             | Fusion 100 <sup>-X</sup>              |
|----------------------|------------------------------------------|------------------------------------|---------------------------------------|---------------------------------------|
| Mode                 | Infuse/Withdraw<br>Pressure/Temp Control | Infuse/Withdraw<br>Continuous Flow | Infuse/Withdraw                       | Infuse Only                           |
| Minimum Flow<br>Rate | 0.0001 mL/min<br>(with 0.5mL syringe)    | 1.6 mL/min<br>(with 0.5mL syringe) | 0.0001 µL/min<br>(with 0.5µL syringe) | 0.0001 µL/min<br>(with 0.5µL syringe) |
| Maximum Flow<br>Rate | 423 mL/min<br>(with 225mL syringe)       | 150 mL/min<br>(with 100mL syringe) | 85 mL/min<br>(with 50mL syringe)      | 157 mL/min<br>(with 60mL syringe)     |
| Syringe Size         | 0.5µL to 225mL                           | 0.5µL to 60mL                      | 0.5µL to 60mL                         | 0.5µL to 60mL                         |
| Linear Force         | 500lb (227kg)                            | 65lb (29kg)                        | 85lb (38.5kg)                         | 55lb (25kg)                           |
| Step Resolution      | 0.0938 µm/step                           | 0.0293 µm/step                     | 0.0528 µm/step                        | 0.098 µm/step                         |
| Computer<br>Control  | Yes                                      | Yes                                | Yes                                   | Yes                                   |
| Programmable<br>Mode | Yes                                      | Yes                                | Yes                                   | Yes                                   |