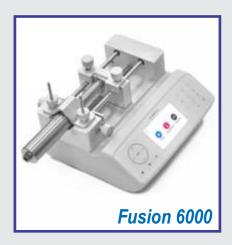

APPLICATION

Microfluidics

Chemical Development

Mass Spec / ESI

High Pressure

Neuroscience

Manufacturing & Microdispensing

| Model                | Fusion 6000                              | Fusion 4000                        | Fusion 200 <sub>-</sub> X             | Fusion 100 <sup>-X</sup>              |
|----------------------|------------------------------------------|------------------------------------|---------------------------------------|---------------------------------------|
| Mode                 | Infuse/Withdraw<br>Pressure/Temp Control | Infuse/Withdraw<br>Continuous Flow | Infuse/Withdraw                       | Infuse Only                           |
| Minimum Flow<br>Rate | 0.0001 mL/min<br>(with 0.5mL syringe)    | 1.6 mL/min<br>(with 0.5mL syringe) | 0.0001 µL/min<br>(with 0.5µL syringe) | 0.0001 µL/min<br>(with 0.5µL syringe) |
| Maximum Flow<br>Rate | 423 mL/min<br>(with 225mL syringe)       | 150 mL/min<br>(with 100mL syringe) | 85 mL/min<br>(with 50mL syringe)      | 157 mL/min<br>(with 60mL syringe)     |
| Syringe Size         | 0.5µL to 225mL                           | 0.5µL to 60mL                      | 0.5µL to 60mL                         | 0.5µL to 60mL                         |
| Linear Force         | 500lb (227kg)                            | 65lb (29kg)                        | 85lb (38.5kg)                         | 55lb (25kg)                           |
| Step Resolution      | 0.0938 µm/step                           | 0.0293 µm/step                     | 0.0528 µm/step                        | 0.098 µm/step                         |
| Computer<br>Control  | Yes                                      | Yes                                | Yes                                   | Yes                                   |
| Programmable<br>Mode | Yes                                      | Yes                                | Yes                                   | Yes                                   |