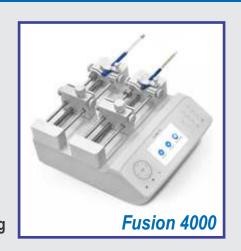

APPLICATION

Microfluidics

Chemical Development

Mass Spec / ESI

High Pressure

Neuroscience

Manufacturing & Microdispensing

| Model                | Fusion 6000                              | Fusion 4000                        | Fusion 200 <sub>-</sub> X             | Fusion 100 <sup>-X</sup>              |
|----------------------|------------------------------------------|------------------------------------|---------------------------------------|---------------------------------------|
| Mode                 | Infuse/Withdraw<br>Pressure/Temp Control | Infuse/Withdraw<br>Continuous Flow | Infuse/Withdraw                       | Infuse Only                           |
| Minimum Flow<br>Rate | 0.0001 mL/min<br>(with 0.5mL syringe)    | 1.6 mL/min<br>(with 0.5mL syringe) | 0.0001 µL/min<br>(with 0.5µL syringe) | 0.0001 µL/min<br>(with 0.5µL syringe) |
| Maximum Flow<br>Rate | 423 mL/min<br>(with 225mL syringe)       | 150 mL/min<br>(with 100mL syringe) | 85 mL/min<br>(with 50mL syringe)      | 157 mL/min<br>(with 60mL syringe)     |
| Syringe Size         | 0.5µL to 225mL                           | 0.5µL to 60mL                      | 0.5µL to 60mL                         | 0.5µL to 60mL                         |
| Linear Force         | 500lb (227kg)                            | 65lb (29kg)                        | 85lb (38.5kg)                         | 55lb (25kg)                           |
| Step Resolution      | 0.0938 µm/step                           | 0.0293 µm/step                     | 0.0528 µm/step                        | 0.098 µm/step                         |
| Computer<br>Control  | Yes                                      | Yes                                | Yes                                   | Yes                                   |
| Programmable<br>Mode | Yes                                      | Yes                                | Yes                                   | Yes                                   |